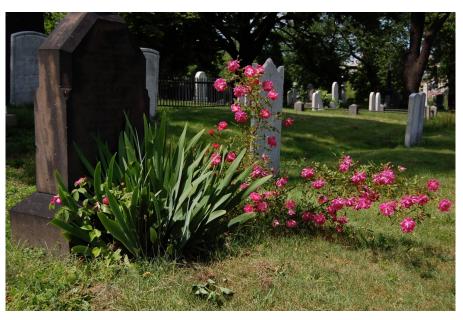

# **Mixed Ramblers**

OLD NORTH CEMETERY ROSE growing near Frederick Olmstead grave in Hartford, CT