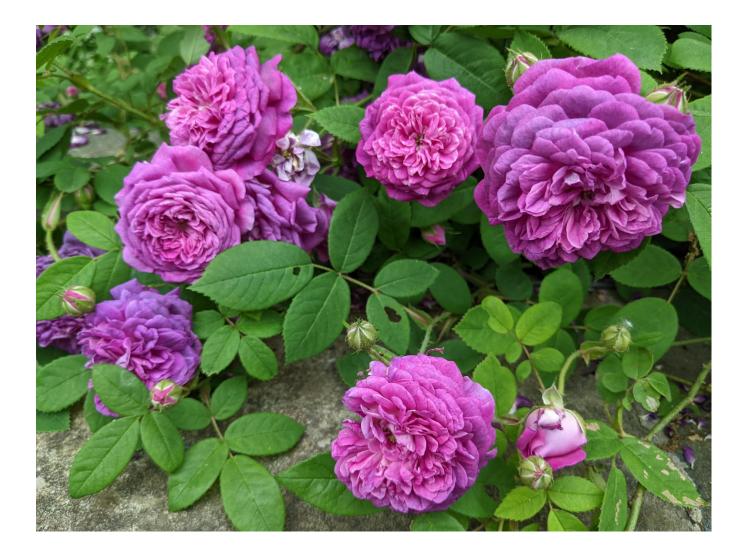

#### **TRINITY CHURCH AND MAUSOLEUM...**

George Folliott Harison's Grave with Green Mount Red Rose

Harison's gravestone Stephen Scanniello and Betty Vickers

Bermuda Mystery Rose at Trinity Church Cemetery