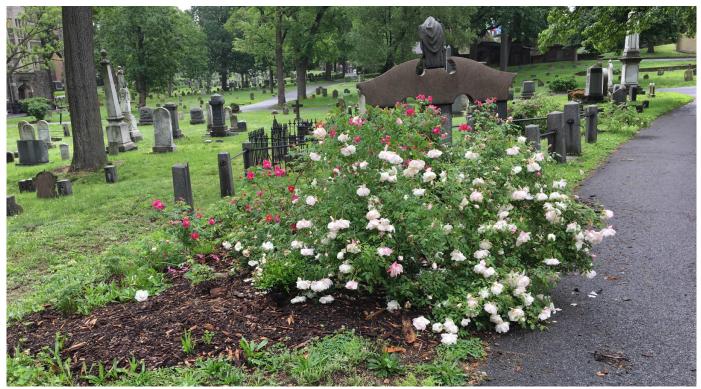

#### **TRINITY CHURCH AND MAUSOLEUM...**

George Folliott Harison's Grave with Green Mount Red Rose

Harison's gravestone Stephen Scanniello and Betty Vickers

Bermuda Mystery Rose at Trinity Church Cemetery