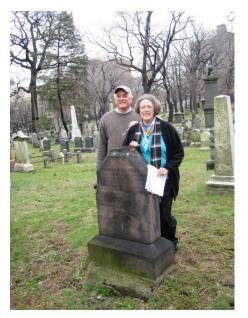

#### **TRINITY CHURCH AND MAUSOLEUM...**

George Folliott Harison's Grave with Green Mount Red Rose

Harison's gravestone Stephen Scanniello and Betty Vickers

Bermuda Mystery Rose at Trinity Church Cemetery