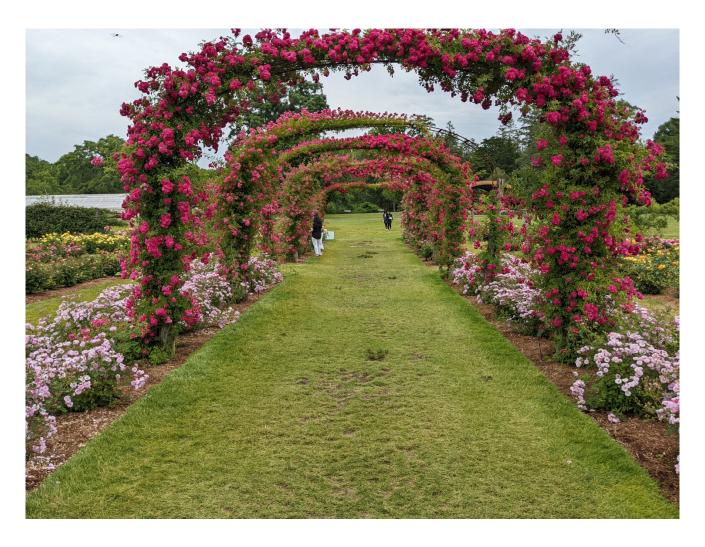

# **Mixed Ramblers**

OLD NORTH CEMETERY ROSE growing near Frederick Olmstead grave in Hartford, CT